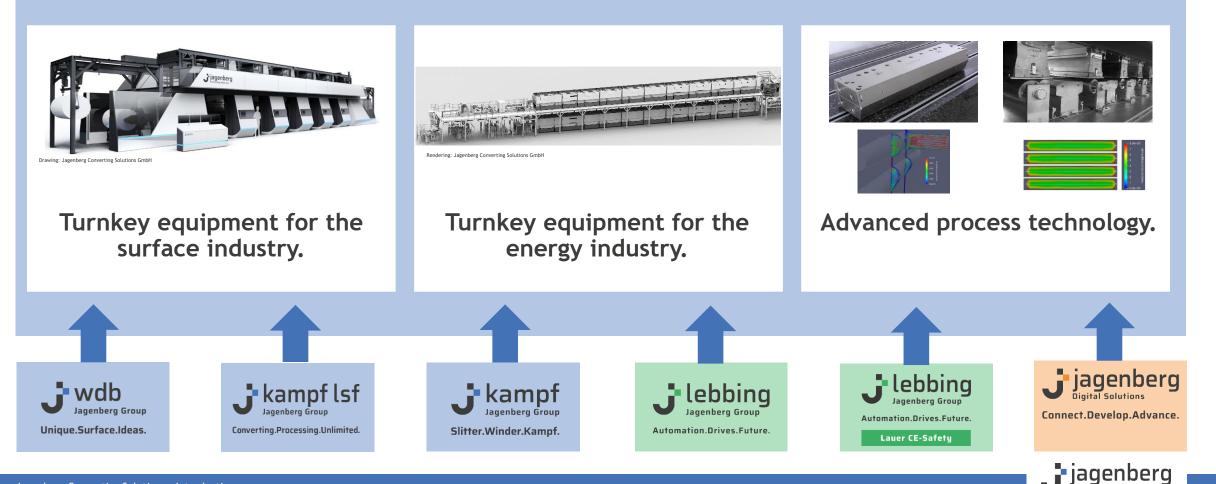

# Business areas of JCS.

Integrate.Converting.Competences.

Your general contractor. Integrates all competences for state-of-the-art roll to roll production.