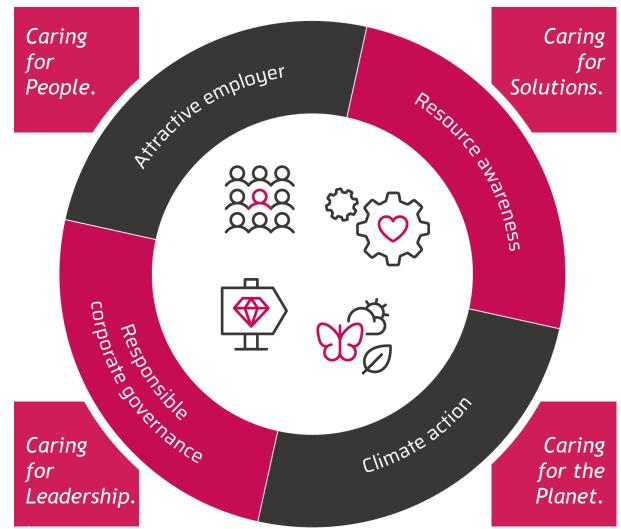

# Sustainability Strategy. Our fields of action.

### We concentrate on the following action areas:

### Climate action

We support the Paris Agreement and are actively helping to reduce carbon emissions.

### Resource awareness

We establish a responsible approach to the use of resources along the entire value chain.

### Attractive employer

As an employer, we attach great importance to treating our employees responsibly and respectfully. We create attractive conditions to promote personal and professional development.

### Responsible corporate governance

In line with our value system, we act on the basis of irreproachable conduct from an ethical and legal perspective.