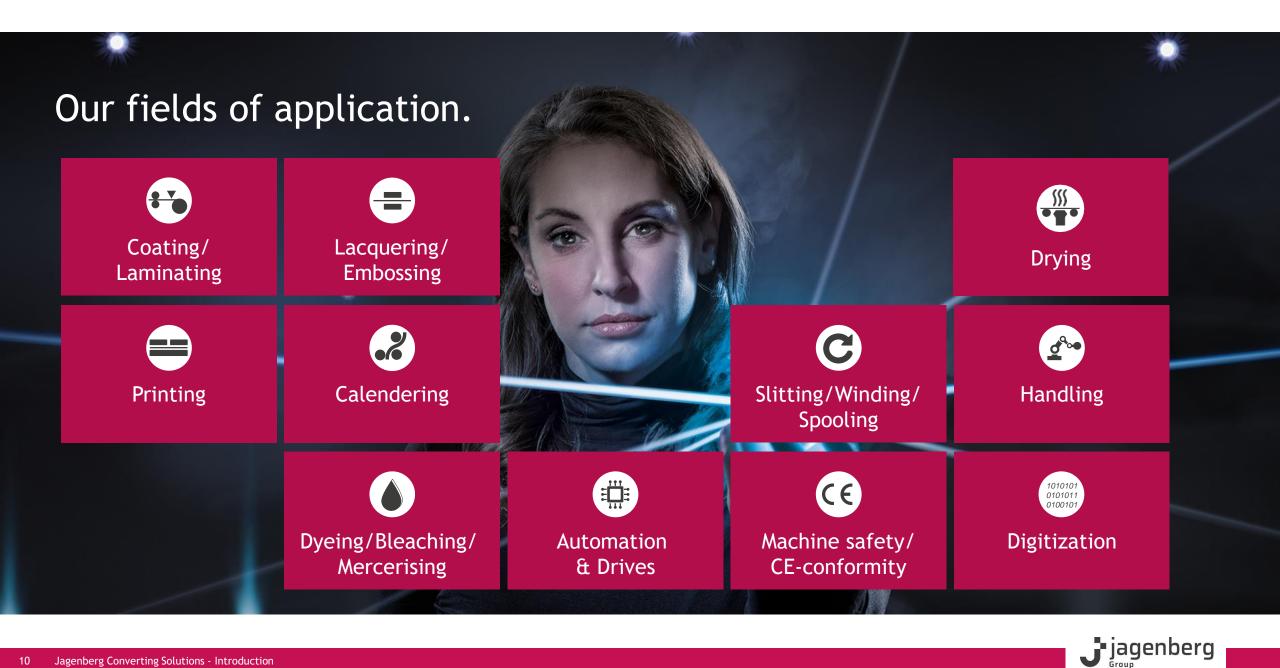

# Engineering competence centres.

**j**agenberg

| Coating &<br>Drying      |    | BU Hamburg      | 9 Engineers  | <b>Area of expertise.</b><br>Coating-line engineering<br>Process engineering<br>Coating units<br>Dryers |  |
|--------------------------|----|-----------------|--------------|---------------------------------------------------------------------------------------------------------|--|
| Coating &<br>Winding     | C  | BU Laußig       | 10 Engineers | <b>Area of expertise.</b><br>Coating units<br>Winders<br>Slitting units                                 |  |
| Printing &<br>Lacquering |    | BU Ostwestfalen | 7 Engineers  | Area of expertise.<br>Machine engineering<br>Process engineering<br>Lacquering units<br>Printing units  |  |
| Autom.<br>&<br>Drives    |    | BU Bocholt      | 45 Engineers | <b>Area of expertise.</b><br>Automation & Drives<br>Data systems                                        |  |
| Safety                   | CE | BU Coesfeld     | 10 Engineers | <b>Area of expertise.</b><br>CE Marking & Risk assessment<br>Functional safety engineering              |  |