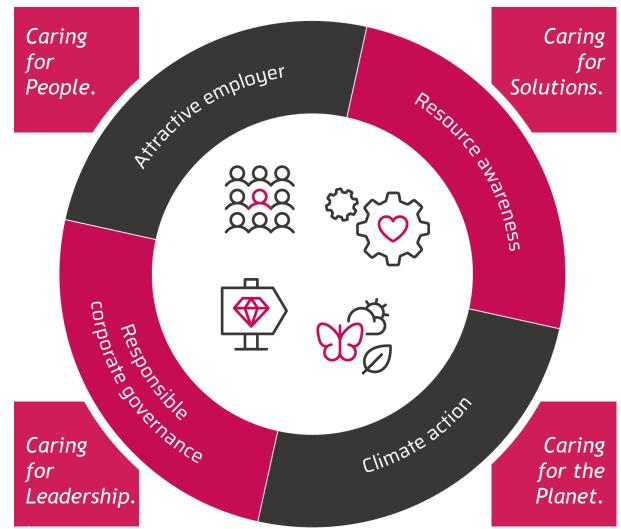

# Sustainability Strategie. Guiding themes.

# Sustainability Strategy. Our fields of action.

### We concentrate on the following action areas:

### Climate action

We support the Paris Agreement and are actively helping to reduce carbon emissions.

### Resource awareness

We establish a responsible approach to the use of resources along the entire value chain.

### Attractive employer

As an employer, we attach great importance to treating our employees responsibly and respectfully. We create attractive conditions to promote personal and professional development.

### Responsible corporate governance

In line with our value system, we act on the basis of irreproachable conduct from an ethical and legal perspective.