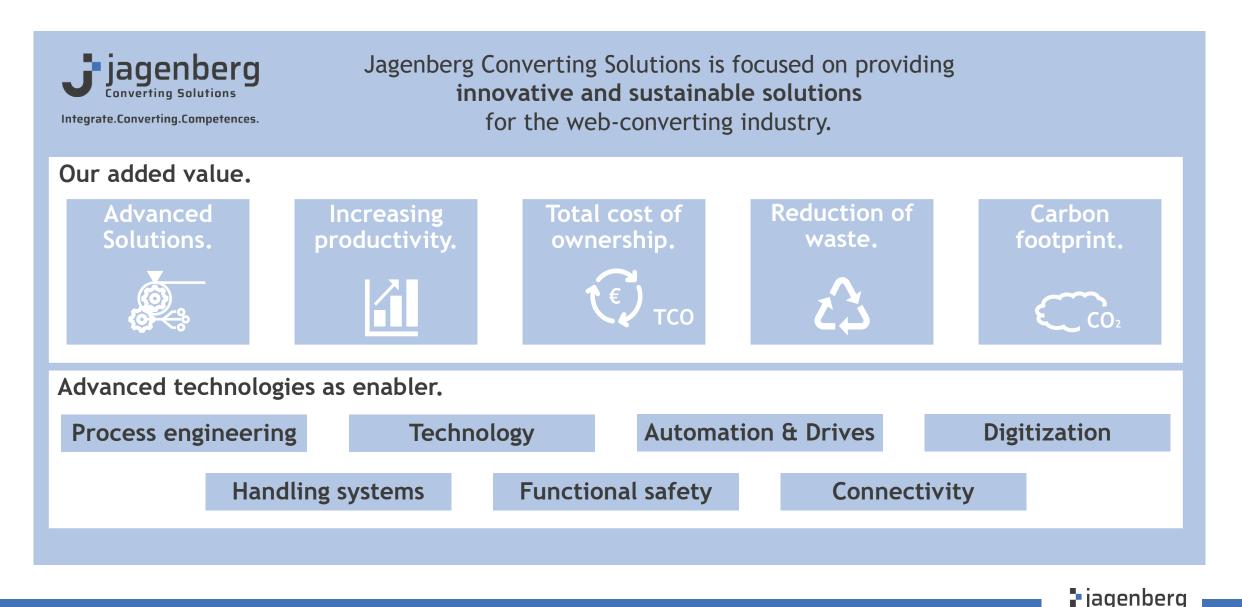

# Sustainability Strategy. Caring for the Future.

Our sustainability strategy systematically signifies our commitment to take responsibility and minimize negative environmental impacts.

We respond to challenges by making the most of our strengths and skills and sharing our knowledge within the Group and with our suppliers and customers. Our comprehensive approach enables us to adopt new perspectives and develop sustainable solutions.

# Sustainability Strategy. Our fields of action.

### We concentrate on the following action areas:

### Climate action

We support the Paris Agreement and are actively helping to reduce carbon emissions.

### Resource awareness

We establish a responsible approach to the use of resources along the entire value chain.

### Attractive employer

As an employer, we attach great importance to treating our employees responsibly and respectfully. We create attractive conditions to promote personal and professional development.

### Responsible corporate governance

In line with our value system, we act on the basis of irreproachable conduct from an ethical and legal perspective.